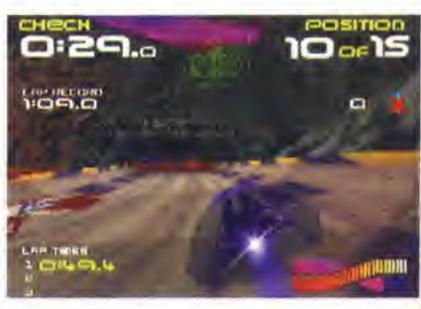

### 

снесн

1 0:59.8

7:48.s

Ithough Psygnosis's first two Wipeout games were created especially for the PlayStation, they were converted to the Saturn and PC with limited success. Now, after much speculation, the first Nintendo 64 Wipeout is nearly complete. But rather than trying to force a game designed with the PlayStation in mind onto Nintendo's machine, Psygnosis have made a new version based around Wipeout 2097 with all-new tracks, extra weapons, and more play modes. Here's our first proper look at Wipeout 64.

A hundred years in the future, and Formula 1 is long gone. Take your place in the F5000 championship and race for your life!

**EYE-MELTING GRAPHICS!** 

Because the previous *Wipeout* games were designed around the PlayStation's capabilities, *Wipeout* on the Nintendo 64 has a slightly different look. Although there's still work to be done on the graphics (not all of the coloured lighting effects are in place yet) they already move very smoothly indeed, even at the high speeds the ships reach. The colours aren't quite as stunning as those in the PlayStation original, but the final version of *Wipeout 64* should look great.

**TEAM: Qirex** 

**WEAPONS:** None

You start all Time Trial Challenges with a free speed start and are given a single turbo boost which you can use whenever you want. To get a medal in this challenge you need to learn the course well, then get a near-perfect lap hitting all the speed boosts and not touching the side once. It's tough, but you'll get there in the end.